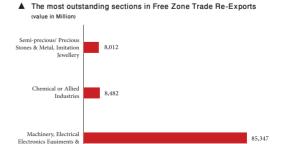

▲ The most outstanding sections in Free Zone Trade Exports

Till third Quarter 2015, Machinery, electrical and electronics equipment obtain the lead in Re-Export of Free Zone Trade with amount of 85,347 Million AED and contribution of 60.2%, then Chemical or allied industries amounted to 8,482 Million AED with contribution of 6.0%, followed by Semi-precious/precious stones & metals, imitation jewellery amounted to 8,012 Million AED and contribution of 5.7%.