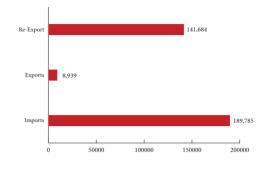

## Free Zone Trade

Imports amounted to 189,785 Million AED and contributed 55.8% of Free Zone Trade till third Quarter 2015.

Exports amounted to 8,939 Million AED and contributed 2.6% of Free Zone Trade till third Quarter 2015.

Re-Exports amounted to 141,684 Million AED and contributed 41.6% of Free Zone Trade till third Quarter 2015.

Till third Quarter 2015, Machinery, electrical and electronics equipment obtain the lead in Imports of Free Zone Trade with amount of 99,309 Million AED and contribution of 52.3%, then Chemical or allied industries amounted to 12,114 Million AED with contribution of 6.4%, followed by Vehicles, aircraft, & transport equipment amounted to 11,513 Million AED and contribution of 6.1%.