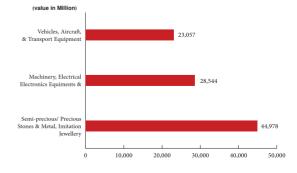

Till third Quarter 2015, Semi-precious/precious stones & metals, imitation jewellery obtain the lead in Re-Export with amount of 44,978 Million AED and contribution of 35.3%, then Machinery, electrical and electronics equipment amounted to 28,544 Million AED with contribution of 22.4%, followed by Vehicles, aircraft, & transport equipment amounted to 23,057 Million AED with contribution of 18.1%.