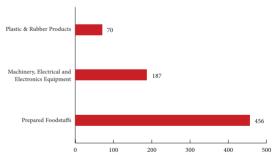

▲ The most outstanding sections in Custom Warehouse Trade Exports (value in Millio

\*Equal values due to rounding process