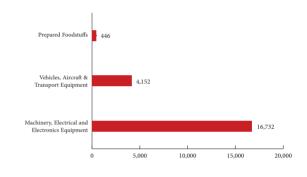

▲ The most outstanding sections in Custom Warehouse Trade Imports in Mil

Till third Quarter 2015, Machinery, electrical and electronics equipment obtain the lead in Imports of Custom Warehouse Trade with amount of 16,732 Million AED and contribution of 76.0%, then Vehicles, aircraft, & transport equipment amounted to 4,152 Million AED with contribution of 18.8%, followed by prepared foodstuffs amounted to 446 Million AED and contribution of 2.0%.