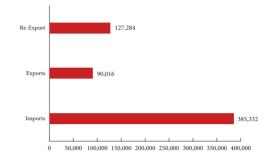

## **Direct Foreign Trade**

Direct Foreign Trade Imports amounted 385,332 Million AED till third Quarter 2015, with contribution of 63.9%.

Direct Foreign Trade Exports amounted 90,016 Million AED till third Quarter 2015, with contribution of 14.9%.

Direct Foreign Trade Re-Exports amounted 127,284 Million AED till third Quarter 2015, with contribution of 21.1%.

Till third Quarter 2015, Semi-precious/precious stones & metals, imitation jewellery obtain the lead in Imports with amount of 109,717 Million AED and contribution of 28.5%, then Machinery, electrical and electronics equipment amounted to 81,437 Million AED with contribution of 21.1%, followed by Vehicles, aircraft, & transport equipment amounted to 52,596 Million AED with contribution of 13.6%.