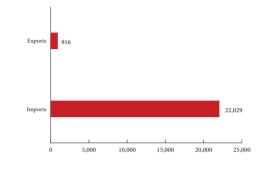

## **Custom Warehouse Trade**

Imports amounted to 22,029 Million AED and contributed 96.0% of Custom Warehouse Trade till third Quarter 2015.

Exports amounted to 916 Million AED and contributed 4.0% of Custom Warehouse Trade till third Quarter 2015.