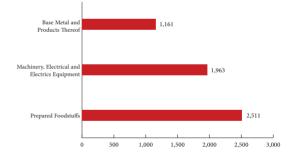

▲ The most outstanding sections in Custom Warehouse Trade Exports (value in Millio

\*Equal values due to rounding process