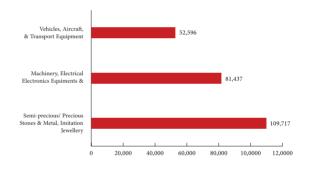

Direct Foreign Trade Re-Exports amounted 127,284 Million AED till third Quarter 2015, with contribution of 21.1%.

Till third Quarter 2015, Semi-precious/precious stones & metals, imitation jewellery obtain the lead in Imports with amount of 109,717 Million AED and contribution of 28.5%, then Machinery, electrical and electronics equipment amounted to 81,437 Million AED with contribution of 21.1%, followed by Vehicles, aircraft, & transport equipment amounted to 52,596 Million AED with contribution of 13.6%.

The most outstanding sections in Direct Foreign Trade Imports (value in Million)

Till third Quarter 2015, Semi-precious/precious stones & metals, imitation jewellery obtain the lead in Exports with amount of 46,812 Million AED and contribution of 52.0%, then Base metals and products thereof amounted to 18,186 Million AED with contribution of 20.2%, followed by Prepared foodstuffs amounted to 4,854 Million AED with contribution of 5.4%.