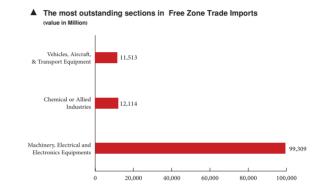

Re-Exports amounted to 141,684 Million AED and contributed 41.6% of Free Zone Trade till third Quarter 2015.

Till third Quarter 2015, Machinery, electrical and electronics equipment obtain the lead in Imports of Free Zone Trade with amount of 99,309 Million AED and contribution of 52.3%, then Chemical or allied industries amounted to 12,114 Million AED with contribution of 6.4%, followed by Vehicles, aircraft, & transport equipment amounted to 11,513 Million AED and contribution of 6.1%.